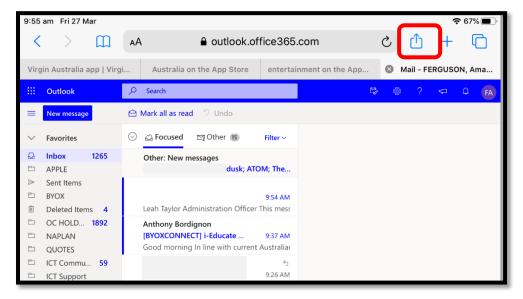

**STEP 2:** Once your emails open up, you can add a shortcut to your home screen by tapping on the **square with an arrow** in the top right hand corner. Select 'Add to Home Screen'