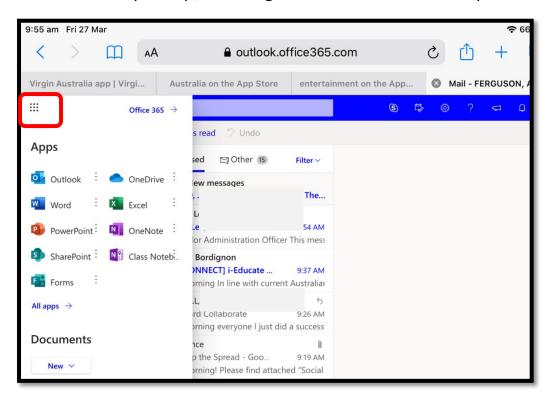

## **ACCESSING YOUR ONENOTE FROM YOUR IPAD**

**STEP 3**: Right click on the 9 dots in the top left hand corner. This will open up your One Note. When it opens up, dont forget to create a schortcut to your home screen.