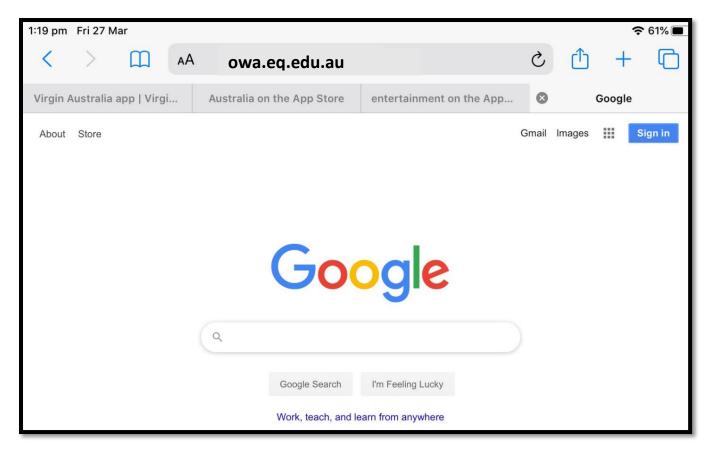

## **ACCESSING YOUR EMAILS FROM YOUR IPAD**

STEP 1: After connecting your ipad to your home wi-fi open up Safari on your ipad.

Type in **owa.eq.edu.au** in the top URL bar. If it does ask for your username and password, enter your school username and password.