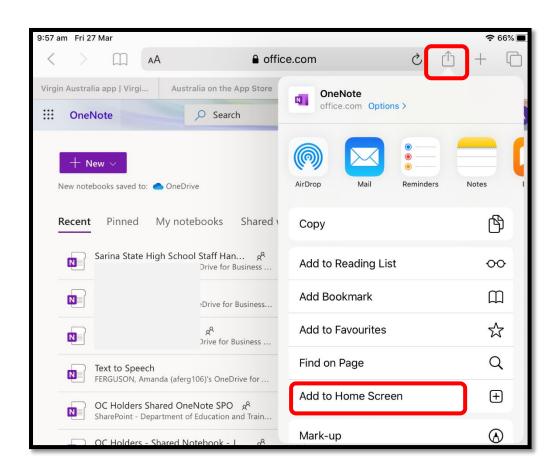

## **ACCESSING YOUR ONENOTE FROM YOUR IPAD**

**STEP 3**: Right click on the 9 dots in the top left hand corner. This will open up your One Note. When it opens up, dont forget to create a schortcut to your home screen.