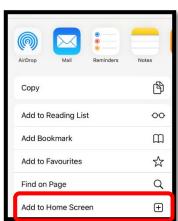

**STEP 2:** Once your emails open up, you can add a shortcut to your home screen by tapping on the **square with an arrow** in the top right hand corner. Select 'Add to Home Screen'